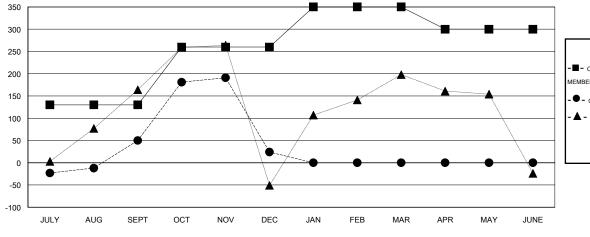

| <b>■-</b> c | URRENT YEAR GOALS FOR NEW |
|-------------|---------------------------|
| /FMRFI      | 28                        |

- CURRENT YEAR ACTUAL MEMBERS

- A - LAST YEAR ACTUAL MEMBERS

| DROPPED CLUBS: 4 |     |
|------------------|-----|
| DROPPED MEMBERS  |     |
| DECEASED         | 8   |
| CLUB CANCELLED   | 144 |
| OTHER            | 163 |
| TOTAL            | 315 |