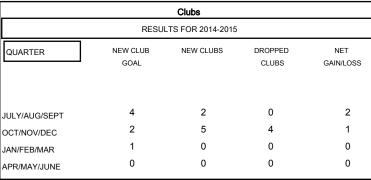

## District 318 A

Results as of: 12/31/2014

GMT: Mahesh Pasqual LOCATION INDIA GMT CA 6

| Members                                |                    |                                     |                    |                  |  |  |
|----------------------------------------|--------------------|-------------------------------------|--------------------|------------------|--|--|
| RESULTS FOR 2014-2015                  |                    |                                     |                    |                  |  |  |
| QUARTER                                | NEW MEMBER<br>GOAL | CHARTER AND<br>NEW MEMBERS<br>ADDED | DROPPED<br>MEMBERS | NET<br>GAIN/LOSS |  |  |
| JULY/AUG/SEPT                          | 130<br>130         | 175<br>164                          | 125<br>190         | 50<br>-26        |  |  |
| OCT/NOV/DEC  JAN/FEB/MAR  APR/MAY/JUNE | 90<br>-50          | 0                                   | 0                  | 0                |  |  |