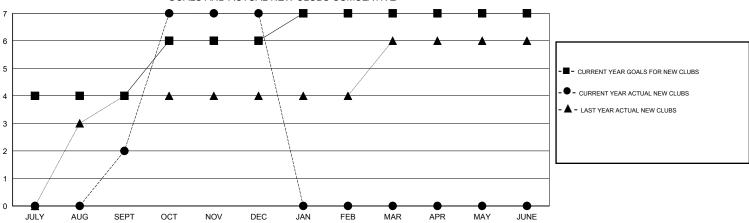

| <b>■-</b> c | URRENT YEAR GOALS FOR NEW |
|-------------|---------------------------|
| /FMRFI      | 28                        |

- CURRENT YEAR ACTUAL MEMBERS

- A - LAST YEAR ACTUAL MEMBERS

| DROPPED CLUBS: 4 |     |
|------------------|-----|
| DROPPED MEMBERS  |     |
| DECEASED         | 8   |
| CLUB CANCELLED   | 144 |
| OTHER            | 163 |
| TOTAL            | 315 |